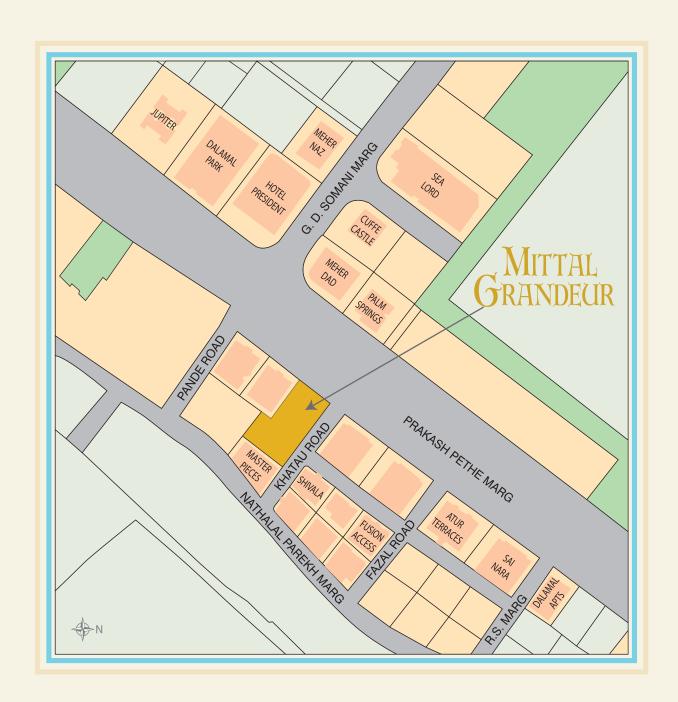

Located in South Mumbai's high profile

Cuffe Parade, Mittal Grandeur occupies pride of place
on the main road opposite Hotel Taj President.

Flanked by swanky boutiques, cafes, schools and
leisure hot spots, it enjoys close proximity to

Mumbai's commercial nerve centre - Nariman Point.