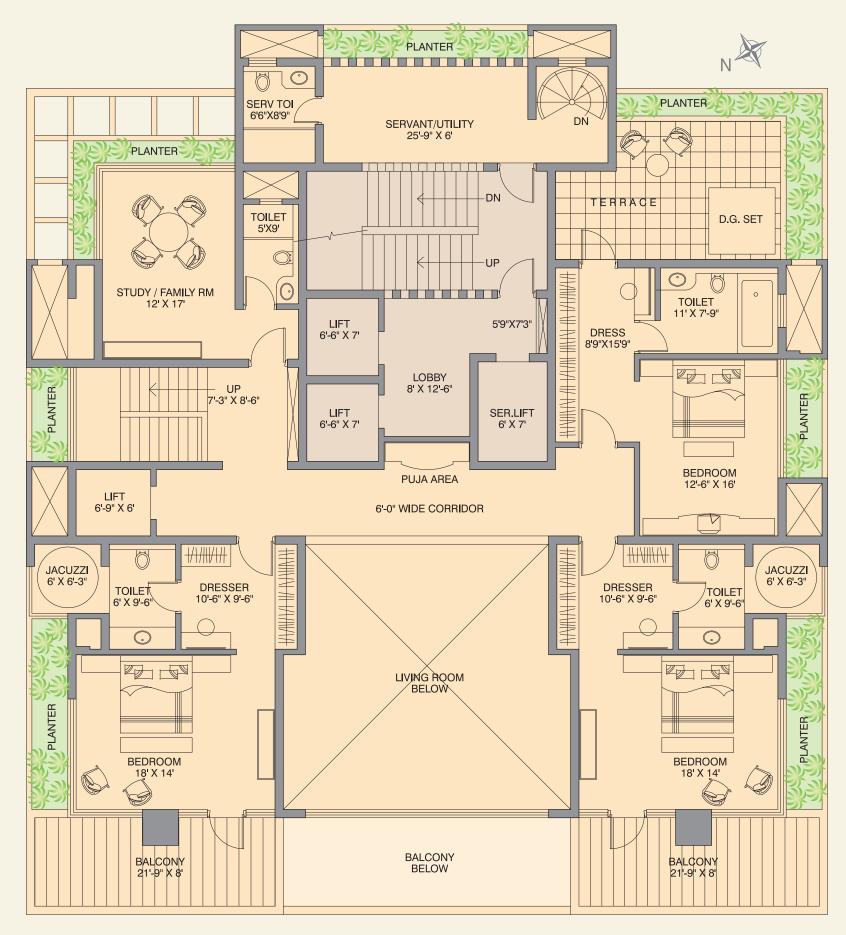

#### Single Level Plan

While a Mittal Grandeur home is a great milestone of high achievement in your life, it will continue to inspire you to dream bigger and strive towards overall excellence.

The single level apartment on the first floor consists of three spacious bedrooms, a huge living room, dining room, study, kitchen and bathrooms which will have provisions for installing jacuzzis.

The most exclusive feature of this apartment is the large terrace garden which can be landscaped as per individual specifications.

Typical Duplex Plan (Lower Level)

Typical Duplex Plan (Upper Level)

Create your own "Signature Home" at Mittal Grandeur.

Each duplex apartment offers five spacious bedrooms, a living room, a study/pooja room, a powder room, a kitchen and a dining room. All bathrooms will have a provision for installing a jacuzzi. Each apartment will also have its own internal elevator and a utility area towards the rear with its own separate staircase.