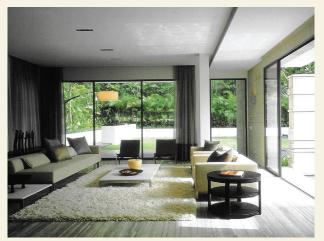

A charming impression of openness will prevail in all the homes, surrounded by open spaces for planters, a balcony running around the front and terraces at the back. The doors of the living room will open directly onto the balcony which overlooks the sea, enhancing the sense of space.

The large proportions will be further expanded by this room's double-height ceiling extending all the way to the top of the duplex. Apart from this, the ceiling height will be considerably higher than the average height found in most apartments. The ambience of sheer open space will be heightened with the building's glass facade.