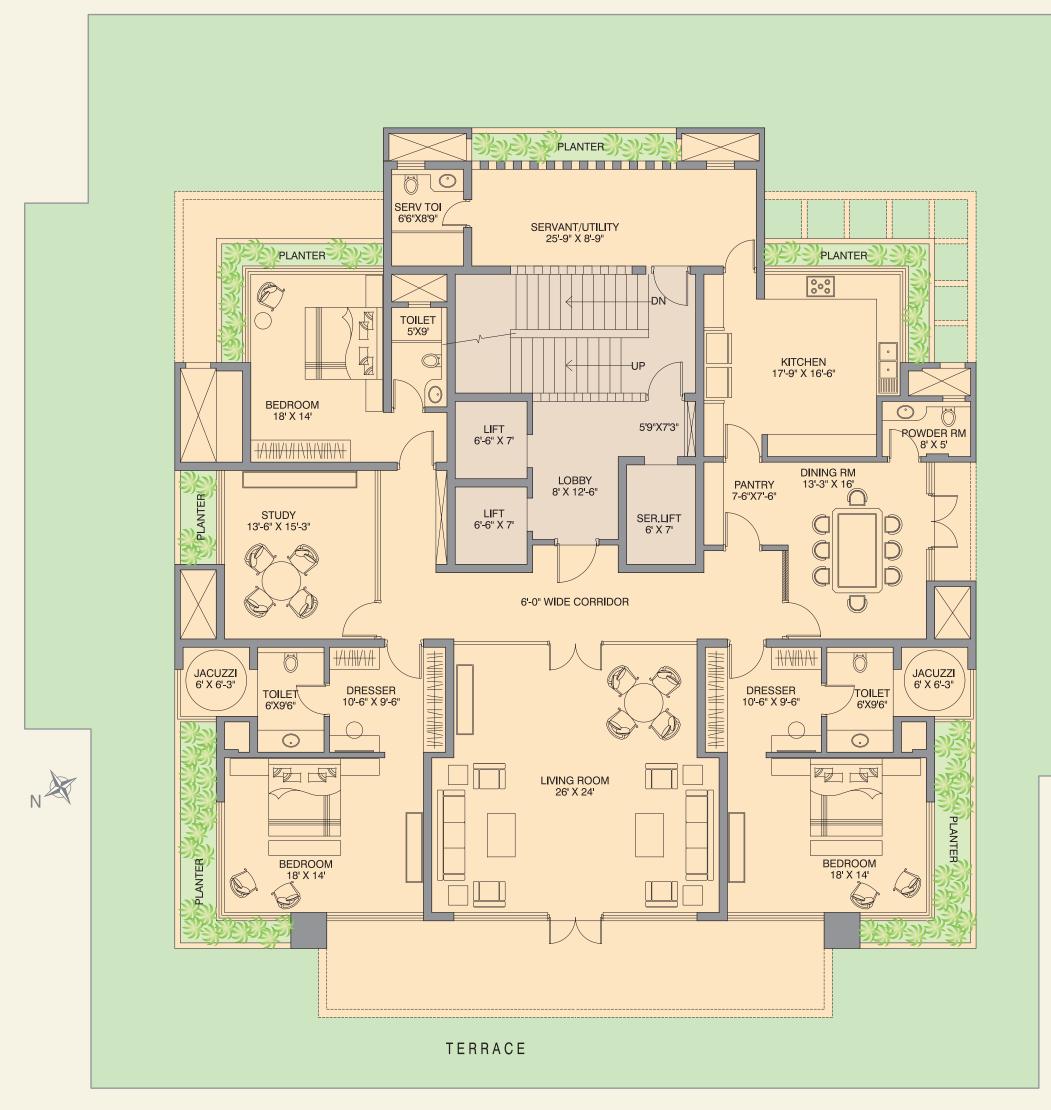

#### Single Level Plan

While a Mittal Grandeur home is a great milestone of high achievement in your life, it will continue to inspire you to dream bigger and strive towards overall excellence.

The single level apartment on the first floor consists of three spacious bedrooms, a huge living room, dining room, study, kitchen and bathrooms which will have provisions for installing jacuzzis.

The most exclusive feature of this apartment is the large terrace garden which can be landscaped as per individual specifications.

Typical Duplex Plan (Lower Level)

Typical Duplex Plan (Upper Level)

Create your own "Signature Home" at Mittal Grandeur.

Each duplex apartment offers five spacious bedrooms, a living room, a study/pooja room, a powder room, a kitchen and a dining room. All bathrooms will have a provision for installing a jacuzzi. Each apartment will also have its own internal elevator and a utility area towards the rear with its own separate staircase.