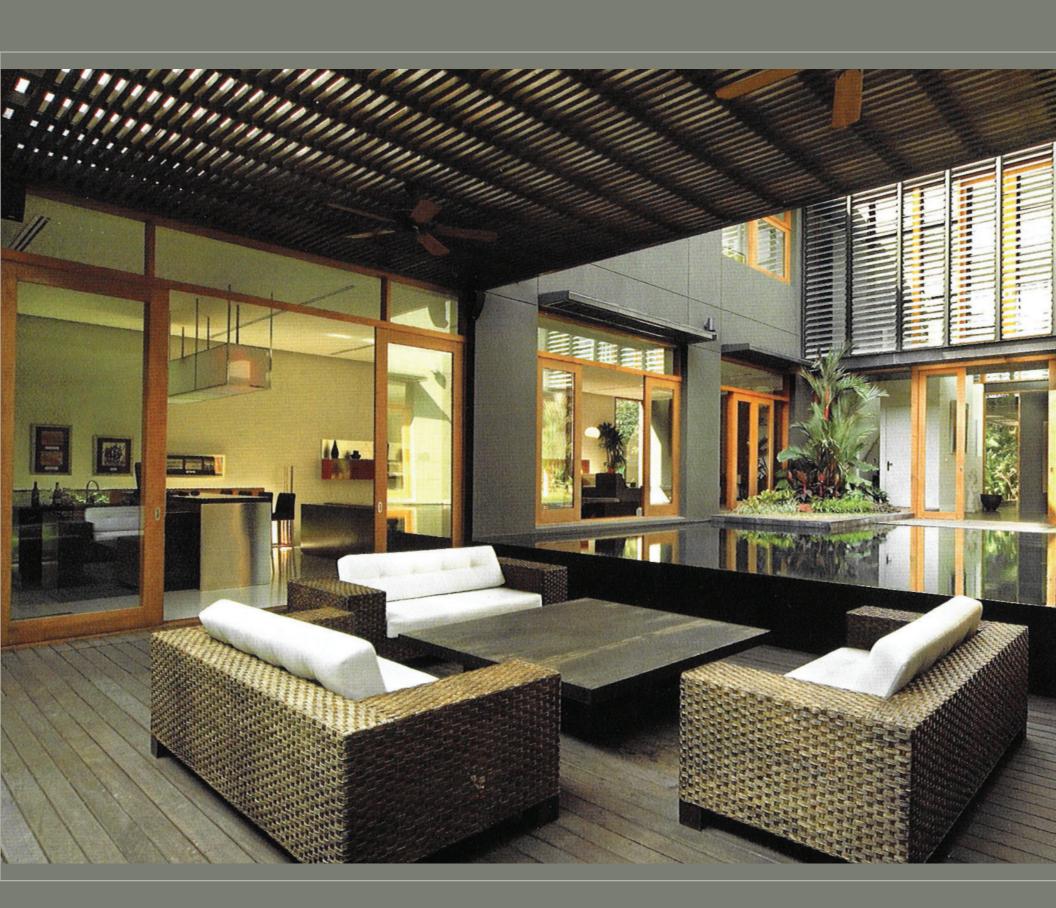

A charming impression of openness will prevail in all the homes, surrounded by open spaces for planters, a balcony running around the front and terraces at the back. The doors of the living room will open directly onto the balcony which overlooks the sea, enhancing the sense of space.

The large proportions will be further expanded by this room's double-height ceiling extending all the way to the top of the duplex. Apart from this, the ceiling height will be considerably higher than the average height found in most apartments. The ambience of sheer open space will be heightened with the building's glass facade.