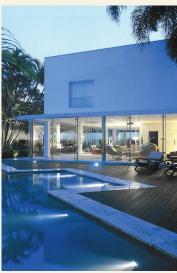

## Spectacular sea views. An exceptional location. Unparalleled amenities.

Mittal Grandeur. This unique 18-storey tower is designed by the renowned architects - Talati & Panthaky Associated Pvt. Ltd. according to the fundamentals of Vaastu. It offers seven very exclusive duplex apartments and one single level apartment on the first floor. Innovative design features set exemplary standards of excellence at Mittal Grandeur. The use of two podium levels and a basement for car parking, as well as a complete level for recreation and entertainment, elevate the tower's first floor to the height of the fourth floor of adjoining buildings. Apart from benefits like enhanced privacy and a sense of elation, the main advantage offered by the structure's additional height are the vistas that it commands. The magnificent Arabian Sea is seen through full length windows while the rear of the apartments command a view of the harbour leading to Gateway of India.