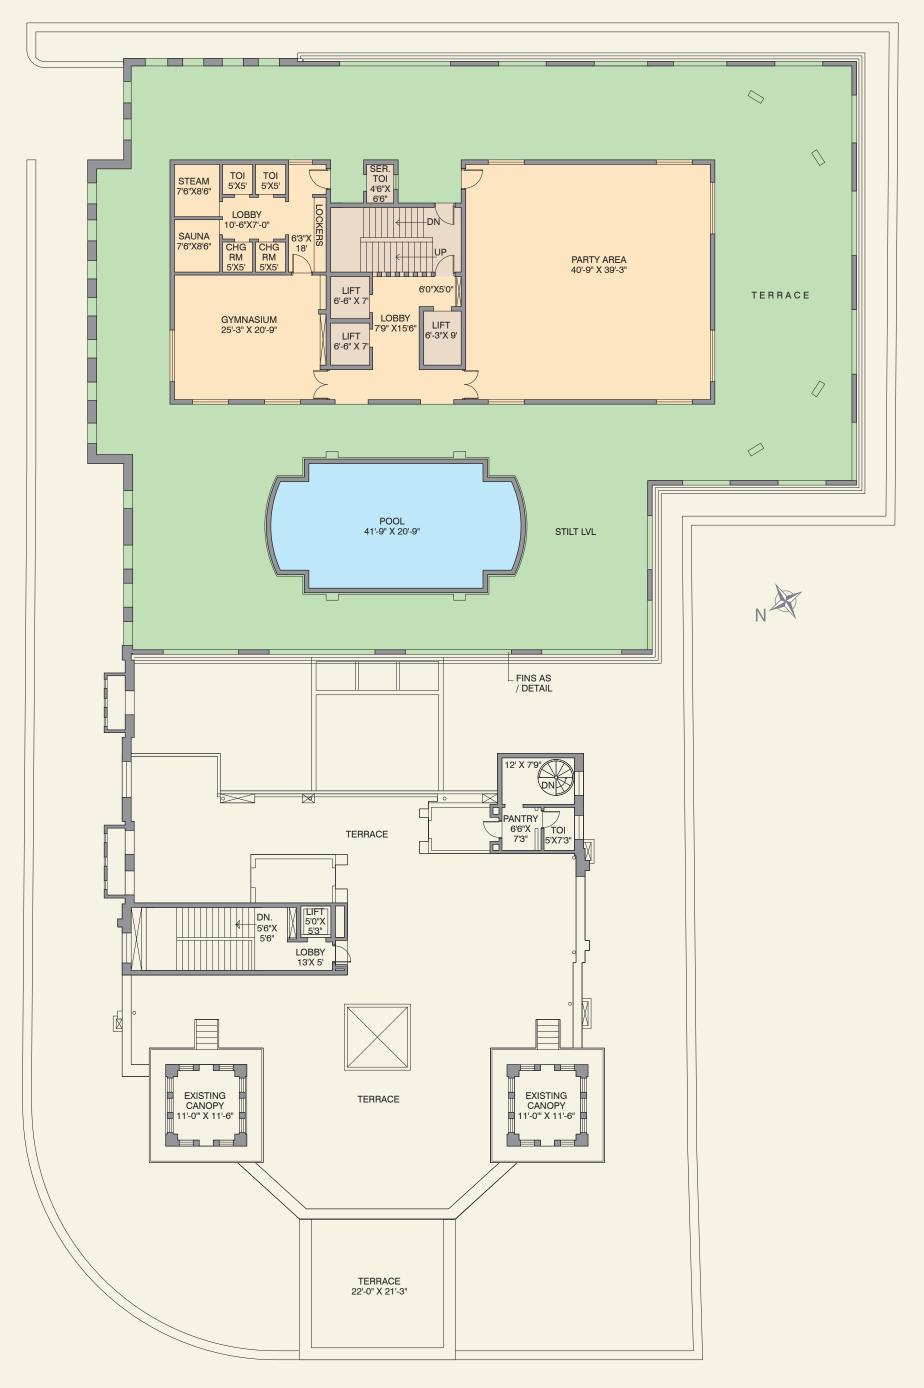

# The South Mumbai lifestyle - infused with cosmopolitan freshness and flair

Exceptional amenities and facilities add to the appeal of the Mittal Grandeur experience.

- Exquistely designed entrance lobby
- Two elevators for residents and guests
- Separate service elevator
- State-of-the-art security system
- Entertainment level with a party hall
- Fully equipped gymnasium
- Well proportioned swimming pool
- Ample car parking in two level podium and basement level
- Generator for power backup

Recreation Level Plan