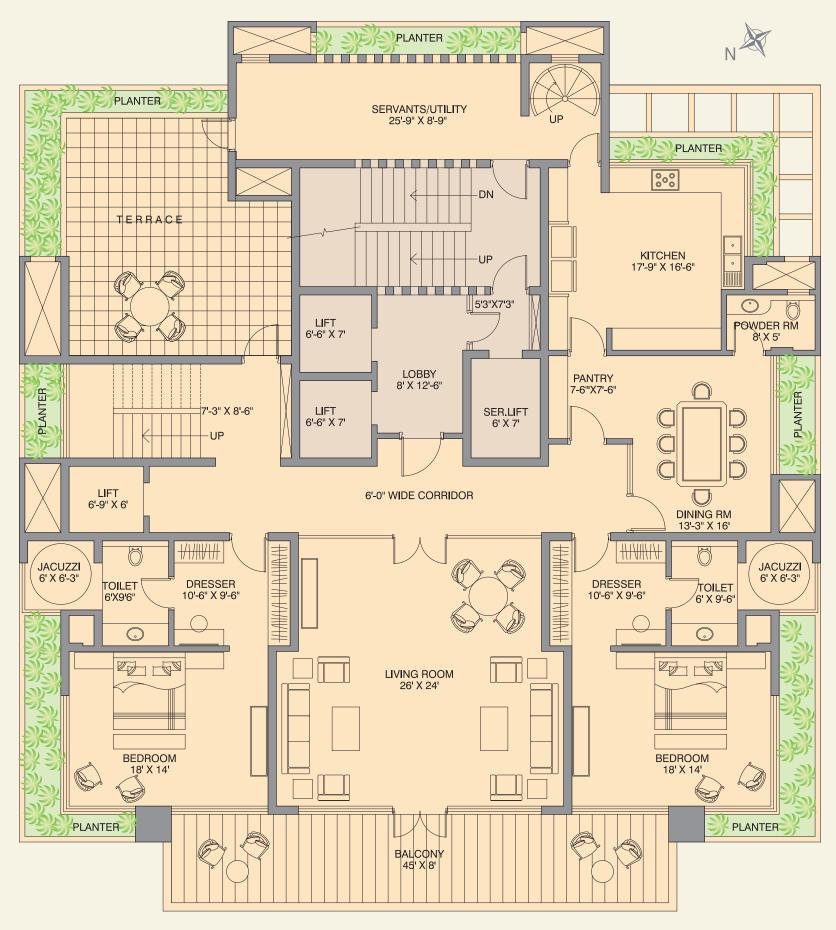

The most exclusive feature of this apartment is the large terrace garden which can be landscaped as per individual specifications.

Typical Duplex Plan (Lower Level)

Typical Duplex Plan (Upper Level)

Create your own "Signature Home" at Mittal Grandeur.

Each duplex apartment offers five spacious bedrooms, a living room, a study/pooja room, a powder room, a kitchen and a dining room. All bathrooms will have a provision for installing a jacuzzi. Each apartment will also have its own internal elevator and a utility area towards the rear with its own separate staircase.